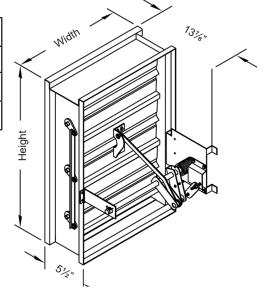

## Standard Construction and Materials

FRAME: 5½" x 16 GA. 304 stainless steel hat channel. BLADE: 16 GA. 304 stainless steel single thickness, parallel

action.

AXLES: 304 stainless steel stub.

BEARINGS: Stainless steel.

**LINKAGE:** 304 stainless steel angle and crank plates with stainless steel pivots, in-jamb type or on-blade type.

STOPS: 18 GA. 304 stainless steel at head and sill.

JAMB SEALS: Stainless steel.

FINISH: Mill.

ACTUATOR: Non-motorized spring closure mechanism with 165°F

fusible link.

#### Notes

1. Width and Height are opening dimensions. Dampers are provided  $\frac{1}{2}$ " undercut. Additional undercut may be required based on damper size, refer to installation instructions.